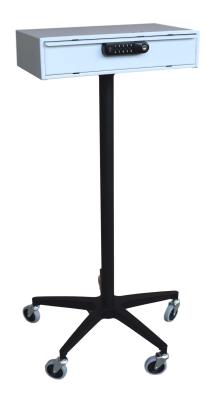

## #350015 Medication Drawer Transport Cart

The Medication Drawer Transport Cart is ideal for mobilizing your meds. It has an electronic security lock capable of holding 3 possible combinations (master, sub-master and user combinations).

- Outside dimensions of Medication Drawer 19" W x 12" D x 4.5" H
- Inside dimensions Medication Drawer 16.75" W x 9.75" D x 3.25" H
- Overall height of cart is 45"
- Electronic security lock with 1 override key and three levels of security codes
- 3" Casters
- 1-Year Warranty