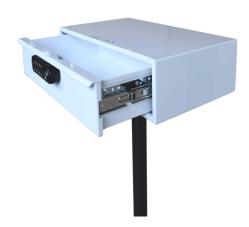

## #350015 Medication Drawer Transport Cart

The Medication Drawer Transport Cart is ideal for mobilizing your meds. It has an electronic security lock capable of holding 3 possible combinations (master, sub-master and user combinations).

- Outside dimensions of Medication Drawer 19" W x 12" D x 4.5" H
- Inside dimensions Medication Drawer 16.75" W x 9.75" D x 3.25" H
- Overall height of cart is 45"
- Electronic security lock with 1 override key and three levels of security codes
- 3" Casters
- 1-Year Warranty